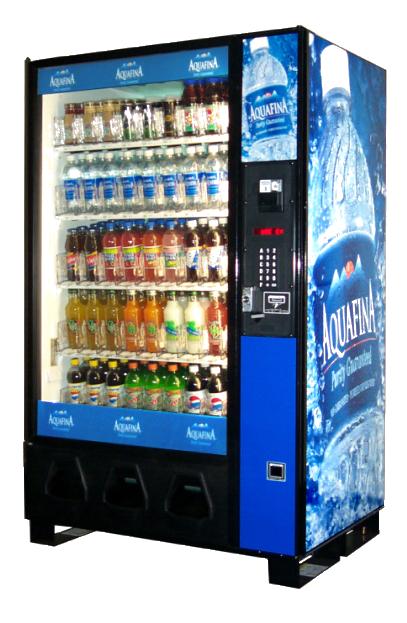

## The Leader In Cold Drink Vending

Glass Front Vender DN 5591

## **Features**

- Compressor and Refrigeration System is Full Hermetic Construction for Long Service Life
- ➤ Refrigeration System Uses NON-CFC R134a Refrigerant
- ➤ All Components Are Serviceable from the Front of the Machine
- Easy Display-Prompted Programming and Set-Up
- ➤ Multi-Pricing by Column and Selected Time
- > Full Financial and Product Audit Functions
- User Friendly Alpha-Numeric Selection Keyboard
- ➤ 8 Character Alpha-Numeric Scrolling Display

| <u>Specifications</u> |                                                                                                                                                  |
|-----------------------|--------------------------------------------------------------------------------------------------------------------------------------------------|
| CAPACITIES & PACKAGES | 360 – 432 Packages Based on the Size and Shape of the Package<br>The Vender Will Deliver Most Cans, Glass and Pet Bottles In<br>10 – 20 Oz Sizes |
| DIMENSIONS            | 72"H x 42"W x 32"D                                                                                                                               |
| WEIGHT (lbs.)         | 622 lbs. Empty                                                                                                                                   |
| COLUMNS & SELECTIONS  | 5 Trays with 9 Columns per Tray<br>45 Selections                                                                                                 |
| LOGIC                 | MDB Protocol for Coin Changer & Bill Acceptor Logic                                                                                              |
| POWER                 | 120 VAC, 60 Hz, 12 Amps                                                                                                                          |